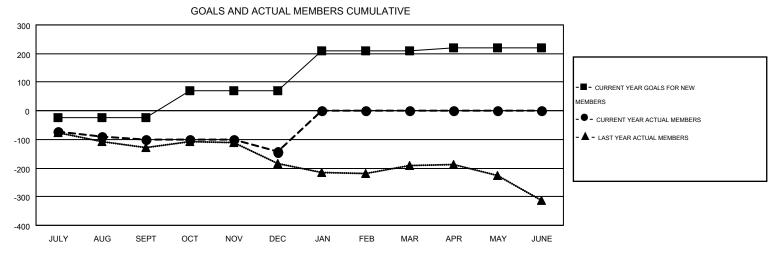

## MONTHLY MEMBERSHIP PROGRESS REPORT

Multiple District 22

Results as of: 12/31/2015

**LOCATION: MARYLAND** 

**ED LECIUS** 

| GMT:                         | ED LECI | US |   |   |    | _                              |     |     |     | GMT CA 1 |  |
|------------------------------|---------|----|---|---|----|--------------------------------|-----|-----|-----|----------|--|
| Clubs  RESULTS FOR 2015-2016 |         |    |   |   |    | Members  RESULTS FOR 2015-2016 |     |     |     |          |  |
|                              |         |    |   |   |    |                                |     |     |     |          |  |
| JULY/A                       | UG/SEPT | 1  | 0 | 4 | -4 | JULY/AUG/SEPT                  | -25 | 127 | 227 | -100     |  |
| OCT/NO                       | DV/DEC  | 3  | 0 | 0 | 0  | OCT/NOV/DEC                    | 96  | 124 | 168 | -44      |  |
| JAN/FE                       | B/MAR   | 4  | 0 | 0 | 0  | JAN/FEB/MAR                    | 138 | 0   | 0   | 0        |  |
| APR/MA                       | AY/JUNE | 0  | 0 | 0 | 0  | APR/MAY/JUNE                   | 10  | 0   | 0   | 0        |  |