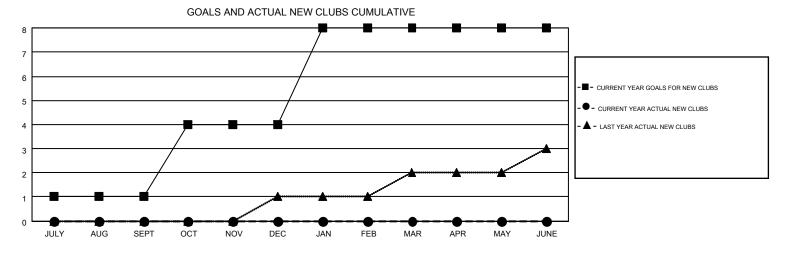

## MONTHLY MEMBERSHIP PROGRESS REPORT

Multiple District 22

Results as of: 12/31/2015

**LOCATION: MARYLAND** 

**ED LECIUS** 

| GMT:                         | ED LECI | US |   |   |    | _                              |     |     |     | GMT CA 1 |  |
|------------------------------|---------|----|---|---|----|--------------------------------|-----|-----|-----|----------|--|
| Clubs  RESULTS FOR 2015-2016 |         |    |   |   |    | Members  RESULTS FOR 2015-2016 |     |     |     |          |  |
|                              |         |    |   |   |    |                                |     |     |     |          |  |
| JULY/A                       | UG/SEPT | 1  | 0 | 4 | -4 | JULY/AUG/SEPT                  | -25 | 127 | 227 | -100     |  |
| OCT/NO                       | DV/DEC  | 3  | 0 | 0 | 0  | OCT/NOV/DEC                    | 96  | 124 | 168 | -44      |  |
| JAN/FE                       | B/MAR   | 4  | 0 | 0 | 0  | JAN/FEB/MAR                    | 138 | 0   | 0   | 0        |  |
| APR/MA                       | AY/JUNE | 0  | 0 | 0 | 0  | APR/MAY/JUNE                   | 10  | 0   | 0   | 0        |  |